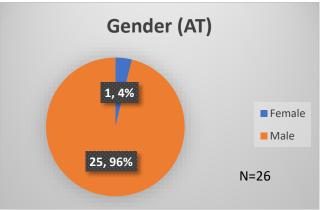

<sup>\*</sup>Age, Gender and Race for Criminal Court population (N=1) is not represented in this report.