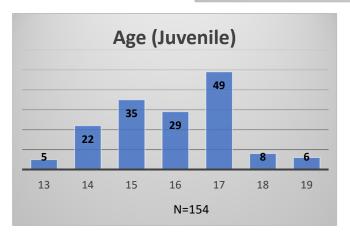

## Daily Data Dashboard – January 16, 2024 Demographics for JTDC Population Monday Morning Midnight Count

Total # of probation Involved youth<sup>1</sup>: 1,325

<sup>&</sup>lt;sup>1</sup> Probation Active: Any youth who is pending sentencing with an active social history, has been formally placed on probation or supervision with Cook County Juvenile Probation on the date of the report.