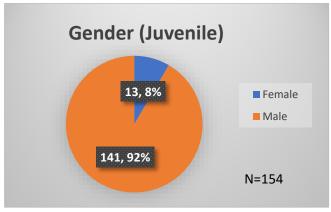

## Daily Data Dashboard – January 16, 2024 Demographics for JTDC Population Monday Morning Midnight Count

Total # of probation Involved youth<sup>1</sup>: 1,325

<sup>&</sup>lt;sup>1</sup> Probation Active: Any youth who is pending sentencing with an active social history, has been formally placed on probation or supervision with Cook County Juvenile Probation on the date of the report.