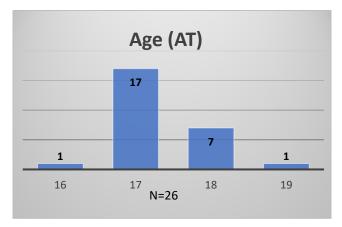

## Daily Data Dashboard – January 16, 2024 Demographics for JTDC Population Monday Morning Midnight Count

Total # of probation Involved youth<sup>1</sup>: 1,325

<sup>&</sup>lt;sup>1</sup> Probation Active: Any youth who is pending sentencing with an active social history, has been formally placed on probation or supervision with Cook County Juvenile Probation on the date of the report.

<sup>\*</sup>Age, Gender and Race for Criminal Court population (N=1) is not represented in this report.