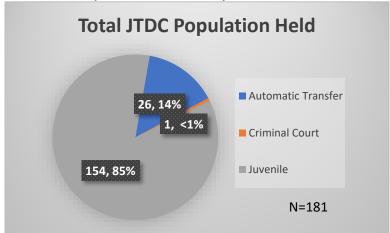

## Daily Data Dashboard – January 16, 2024 Demographics for JTDC Population Monday Morning Midnight Count

Total # of probation Involved youth<sup>1</sup>: 1,325

<sup>&</sup>lt;sup>1</sup> Probation Active: Any youth who is pending sentencing with an active social history, has been formally placed on probation or supervision with Cook County Juvenile Probation on the date of the report.

<sup>\*</sup>Age, Gender and Race for Criminal Court population (N=1) is not represented in this report.