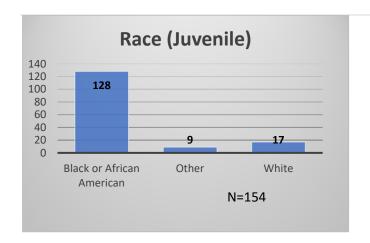

<sup>\*</sup>Age, Gender and Race for Criminal Court population (N=1) is not represented in this report.